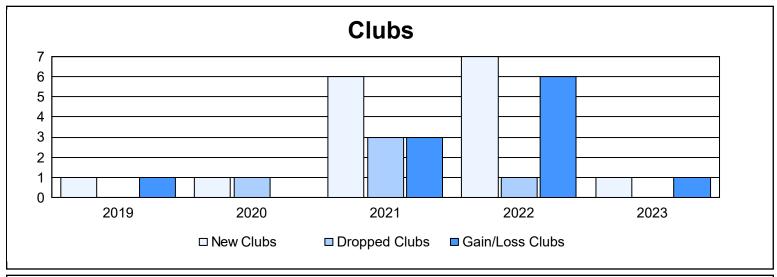

District LD 8 As of June 2023 Cumulative

| Year      | New<br>Clubs | Dropped<br>Clubs | Gain/<br>Loss<br>Clubs | New<br>Members | Charter<br>Members | Reinstate<br>Members | Transfer<br>Members | Total<br>Member<br>Added | Total<br>Members<br>Dropped | Gain/<br>Loss<br>Members |
|-----------|--------------|------------------|------------------------|----------------|--------------------|----------------------|---------------------|--------------------------|-----------------------------|--------------------------|
| 2018-2019 | 1            | 0                | 1                      | 244            | 34                 | 7                    | 6                   | 291                      | 343                         | -52                      |
| 2019-2020 | 1            | 1                | 0                      | 177            | 28                 | 11                   | 18                  | 234                      | 366                         | -132                     |
| 2020-2021 | 6            | 3                | 3                      | 158            | 152                | 25                   | 1                   | 336                      | 307                         | 29                       |
| 2021-2022 | 7            | 1                | 6                      | 411            | 246                | 11                   | 2                   | 670                      | 351                         | 319                      |
| 2022-2023 | 1            | 0                | 1                      | 348            | 31                 | 21                   | 10                  | 410                      | 406                         | 4                        |
| Average   | 3            | 1                | 2                      | 268            | 98                 | 15                   | 7                   | 388                      | 355                         | 34                       |