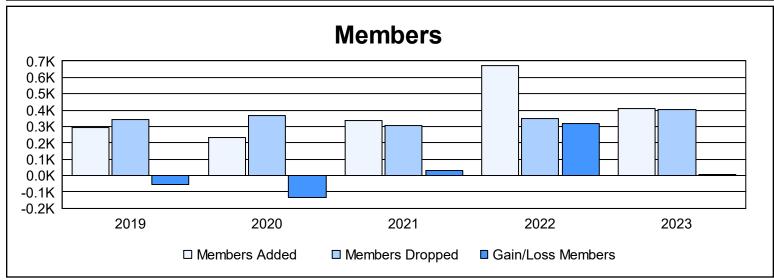

District LD 8 As of June 2023 Cumulative

| Year      | New<br>Clubs | Dropped<br>Clubs | Gain/<br>Loss<br>Clubs | New<br>Members | Charter<br>Members | Reinstate<br>Members | Transfer<br>Members | Total<br>Member<br>Added | Total<br>Members<br>Dropped | Gain/<br>Loss<br>Members |
|-----------|--------------|------------------|------------------------|----------------|--------------------|----------------------|---------------------|--------------------------|-----------------------------|--------------------------|
| 2018-2019 | 1            | 0                | 1                      | 244            | 34                 | 7                    | 6                   | 291                      | 343                         | -52                      |
| 2019-2020 | 1            | 1                | 0                      | 177            | 28                 | 11                   | 18                  | 234                      | 366                         | -132                     |
| 2020-2021 | 6            | 3                | 3                      | 158            | 152                | 25                   | 1                   | 336                      | 307                         | 29                       |
| 2021-2022 | 7            | 1                | 6                      | 411            | 246                | 11                   | 2                   | 670                      | 351                         | 319                      |
| 2022-2023 | 1            | 0                | 1                      | 348            | 31                 | 21                   | 10                  | 410                      | 406                         | 4                        |
| Average   | 3            | 1                | 2                      | 268            | 98                 | 15                   | 7                   | 388                      | 355                         | 34                       |